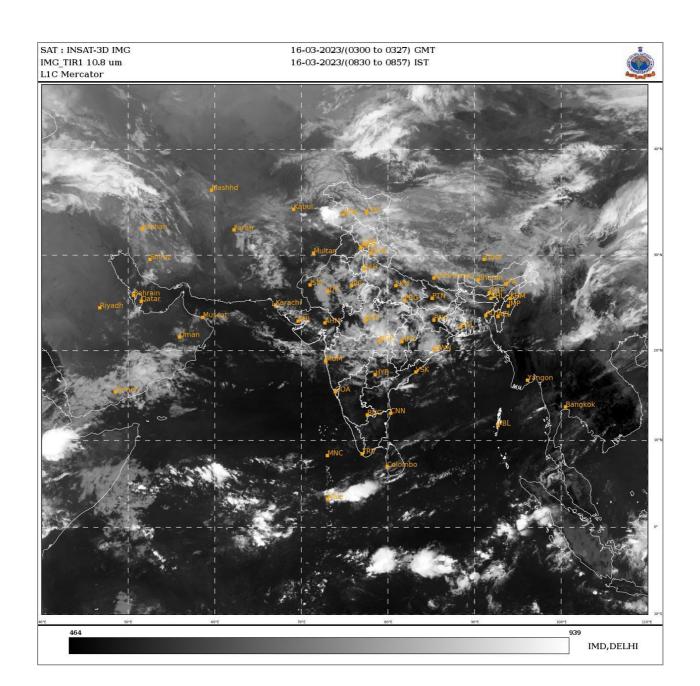

## **BAY OF BENGAL:**

SCATTERED LOW AND MEDIUM CLOUDS WITH EMBEDDED ISOLATED WEAK TO MODERATE CONVECTION LAY OVER NORTH AND WESTCENTRAL BAY OF BENGAL.

PROBABILITY OF CYCLOGENESIS (FORMATION OF DEPRESSION) DURING NEXT 120 HRS:

## **ARABIAN SEA:**

SCATTERED LOW AND MEDIUM CLOUDS WITH EMBEDDED MODERATE TO INTENSE CONVECTION LAY OVER SOUTH PARTS OF SOUTH ARABIAN SEA. SCATTERED LOW AND MEDIUM CLOUDS WITH EMBEDDED ISOLATED WEAK TO MODERATE CONVECTION LAY OVER NORTH AND CENTRAL ARABIAN SEA.